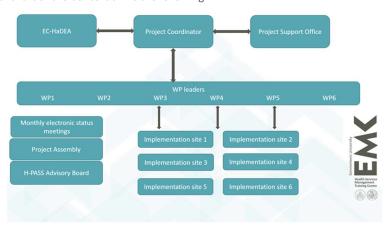

manager, the financial officer and the project assistant and it is set up on the Coordinator's site.

The **Project Assembly (PA)** is the main key decision-making and issue-resolution body for the project, chaired by the Coordinator. Any significant decisions that may affect the project or the team's ability to deliver on the objectives will be escalated to the PA. The PA meetings will be linked to internal reporting meetings to be organised twice a year.

The **H-PASS Advisory Board** will be set up in order to ensure objective project evaluation and assessment of the impact of different activities. The respective WP Leader will work together with the Coordination to set up, manage and follow-up the activities of the board.

The organisational chart of the Consortium is the following:



General operational procedures for the H-PASS consortium

Regular monthly electronic status meeting: The main channel for the continuous and effective professional communication is the monthly electronic status meeting organised and chaired by the Coordinator following a predefined structure: WP Leaders summarise the state of art of the work plan including the planned Milestones and Deliverables, and notifying the Coordinator about risks and obstacles, if any. The Coordinator, all Beneficiaries and Affiliated Entities should be represented at the regular monthly electronic status meetings with at least one representative, and report about the status of the work in the Project.

**Project Assembly - Internal electronic reporting meetings**: The Project Assembly is convened twice a year jo