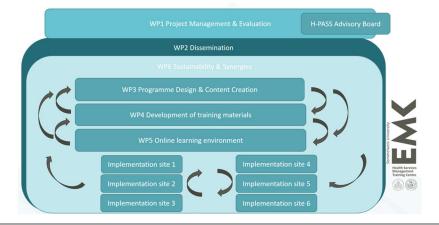

packages or graphical presentation (Pert chart or similar)).

There are 3 overarching horizontal WPs: WP1 deals with project management and evaluation, WP2 focuses on dissemination, communication and exploitation activities, and WP6 is responsible for finding synergies and formulating sustainability for the H-PASS project. WP3, WP4 and WP5 are the core technical WPs that will focus on delivering and piloting the new training programme with new approaches and a new online learning environment. All WPs rely on each other and are highly interconnected. Six member states will provide pilot implementation sites for testing and validating the H-PASS training programme. The pilots will follow the same steps in order to make conclusions and lessons learnt for upscaling and uptaking the courses.



# 4.2 Timetable

| Timetable (projects of more than 2 years)  Fill in cells in beige to show the duration of activities. Repeat lines/columns as necessary.                |             |    |                         |          |            |    |                         |      |    |    |     |     |
|---------------------------------------------------------------------------------------------------------------------------------------------------------|-------------|----|-------------------------|----------|------------|----|-------------------------|------|----|----|-----|-----|
| <b>Note:</b> Use actual, calendar years and quarters. In the timeline you should indicate the timing of each activity per WP. You may a <b>ACTIVITY</b> | add additio |    | mns if y<br>1 <b>23</b> | our proj |