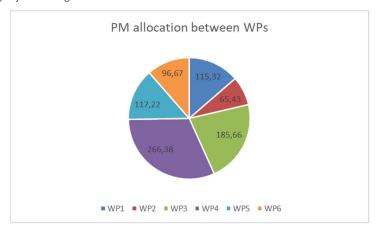

indicated contribution of the partners and the timeline schedules, the different salaries between the staff categories were also considered, in order to have the exact amount of total project budget.

Almost 70% of the total person months have been allocated to WP3, WP4 and WP5, to ensure that the partners have enough resources to implement the project's core work and activities, namely, the delivery of the H-PASS training courses to different target groups of health professionals. Besides that, a higher amount of PM was assigned to the WP leaders to have the necessary extra effort dealing with any possible issues in their WP, also to coordinate the tasks and maintain quality of work and achieve the goals, keep the deadlines of the deliverables, and report to the project management team.



Regarding other direct costs (unit), except from travel costs (3 attendees from each of the partners are travelling to the kick-off meeting in Budapest, interim reporting meeting in Budapest, pilot validation workshop in Cyprus, train the trainers meeting in Budapest and closing conference in Rome), a specific amount was allocated for the preparation of the events (catering, IT and technical support, renting a conference room, etc.), for all of the partners a small amount for possible conference fees or publication fees, microcredentials or accreditation cost, and a dedicated webpage on technical construction budget.

A CFS audit cost was allocated for the participants who will ask for an EU contribution higher than 325 000.00 Euros. As for equipments, all of the partners have a budget t